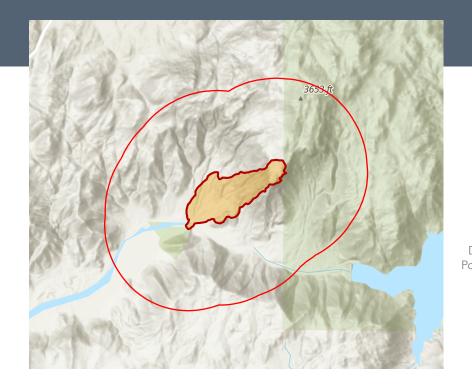

| Monte Inci | ident |
|------------|-------|
|------------|-------|

| 52<br>Popular         |                           | <b>156</b><br>otal Households | <b>3.3</b><br>Avg Siz<br>House | e of U                  | 2.1%<br>nemployment<br>Rate |                    | <b>43.0</b><br>Median Age | 41<br>Househol<br>Internet A |              |       | 14<br>Household<br>Compu |       |
|-----------------------|---------------------------|-------------------------------|--------------------------------|-------------------------|-----------------------------|--------------------|---------------------------|------------------------------|--------------|-------|--------------------------|-------|
|                       |                           |                               | Vorkforce